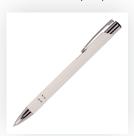

## **PANTONE REFERENCE(S)**

ARTWORK SCALE 100% Flat Engrave Area: 40mm x 10mm

Product Image for visualisation - colours may vary